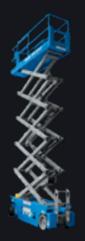

## **GENIE GS3232**

## Electric scissor lift

ELECTRIC POWERED

Perfect for indoor applications

NON MARKING TYRES
Prevents marking to finished floors

Levels the machine for use on uneven ground

IPAF 3a
Requires IPAF category 3a

\*Stowed height shown is with the handrails folded.

The Genie GS3232 is an electric scissor lift that delivers a quiet, convenient method of operation in sound-sensitive environments such as office buildings, shopping malls, hotels, schools and in tight spaces like congested construction sites, elevators and narrow aisles.