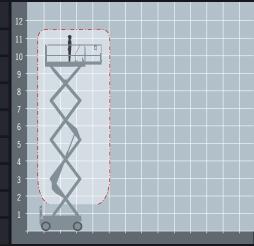

\*Stowed height shown is with the handrails folded.

The Genie GS3232 is an electric scissor lift that delivers a quiet, convenient method of operation in sound-sensitive environments such as office buildings, shopping malls, hotels, schools and in tight spaces like congested construction sites, elevators and narrow aisles.