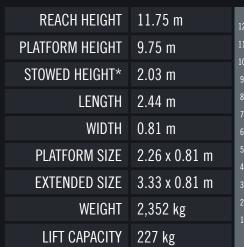

\*Stowed height shown is with the handrails folded.

The Genie GS3232 is an electric scissor lift that delivers a quiet, convenient method of operation in sound-sensitive environments such as office buildings, shopping malls, hotels, schools and in tight spaces like congested construction sites, elevators and narrow aisles.